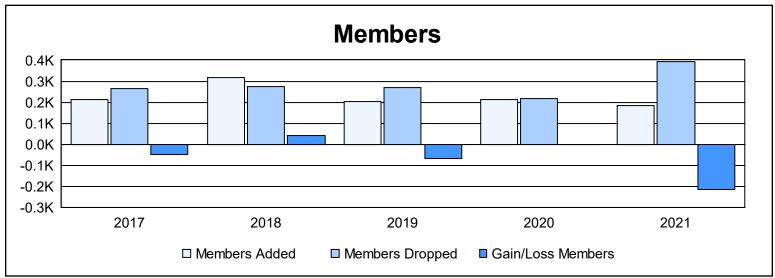

District 5M 8 As of June 2021 Cumulative

| Year      | New<br>Clubs | Dropped<br>Clubs | Gain/<br>Loss<br>Clubs | New<br>Members | Charter<br>Members | Reinstate<br>Members | Transfer<br>Members | Total<br>Member<br>Added | Total<br>Members<br>Dropped | Gain/<br>Loss<br>Members |
|-----------|--------------|------------------|------------------------|----------------|--------------------|----------------------|---------------------|--------------------------|-----------------------------|--------------------------|
| 2016-2017 | 0            | 1                | -1                     | 194            | 3                  | 11                   | 6                   | 214                      | 265                         | -51                      |
| 2017-2018 | 1            | 1                | 0                      | 265            | 25                 | 10                   | 17                  | 317                      | 276                         | 41                       |
| 2018-2019 | 0            | 0                | 0                      | 185            | 0                  | 6                    | 10                  | 201                      | 267                         | -66                      |
| 2019-2020 | 1            | 0                | 1                      | 184            | 21                 | 3                    | 6                   | 214                      | 217                         | -3                       |
| 2020-2021 | 0            | 6                | -6                     | 164            | 3                  | 8                    | 7                   | 182                      | 395                         | -213                     |
| Average   | 0            | 2                | -1                     | 198            | 10                 | 8                    | 9                   | 226                      | 284                         | -58                      |