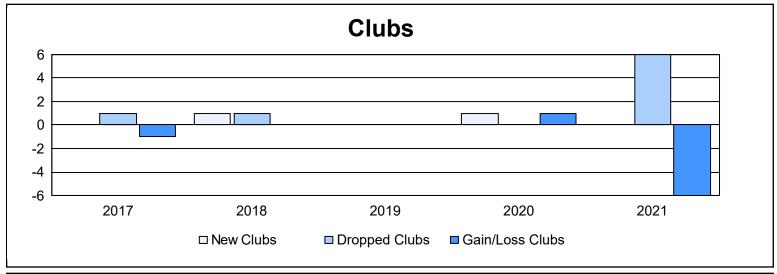

District 5M 8 As of June 2021 Cumulative

| Year      | New<br>Clubs | Dropped<br>Clubs | Gain/<br>Loss<br>Clubs | New<br>Members | Charter<br>Members | Reinstate<br>Members | Transfer<br>Members | Total<br>Member<br>Added | Total<br>Members<br>Dropped | Gain/<br>Loss<br>Members |
|-----------|--------------|------------------|------------------------|----------------|--------------------|----------------------|---------------------|--------------------------|-----------------------------|--------------------------|
| 2016-2017 | 0            | 1                | -1                     | 194            | 3                  | 11                   | 6                   | 214                      | 265                         | -51                      |
| 2017-2018 | 1            | 1                | 0                      | 265            | 25                 | 10                   | 17                  | 317                      | 276                         | 41                       |
| 2018-2019 | 0            | 0                | 0                      | 185            | 0                  | 6                    | 10                  | 201                      | 267                         | -66                      |
| 2019-2020 | 1            | 0                | 1                      | 184            | 21                 | 3                    | 6                   | 214                      | 217                         | -3                       |
| 2020-2021 | 0            | 6                | -6                     | 164            | 3                  | 8                    | 7                   | 182                      | 395                         | -213                     |
| Average   | 0            | 2                | -1                     | 198            | 10                 | 8                    | 9                   | 226                      | 284                         | -58                      |